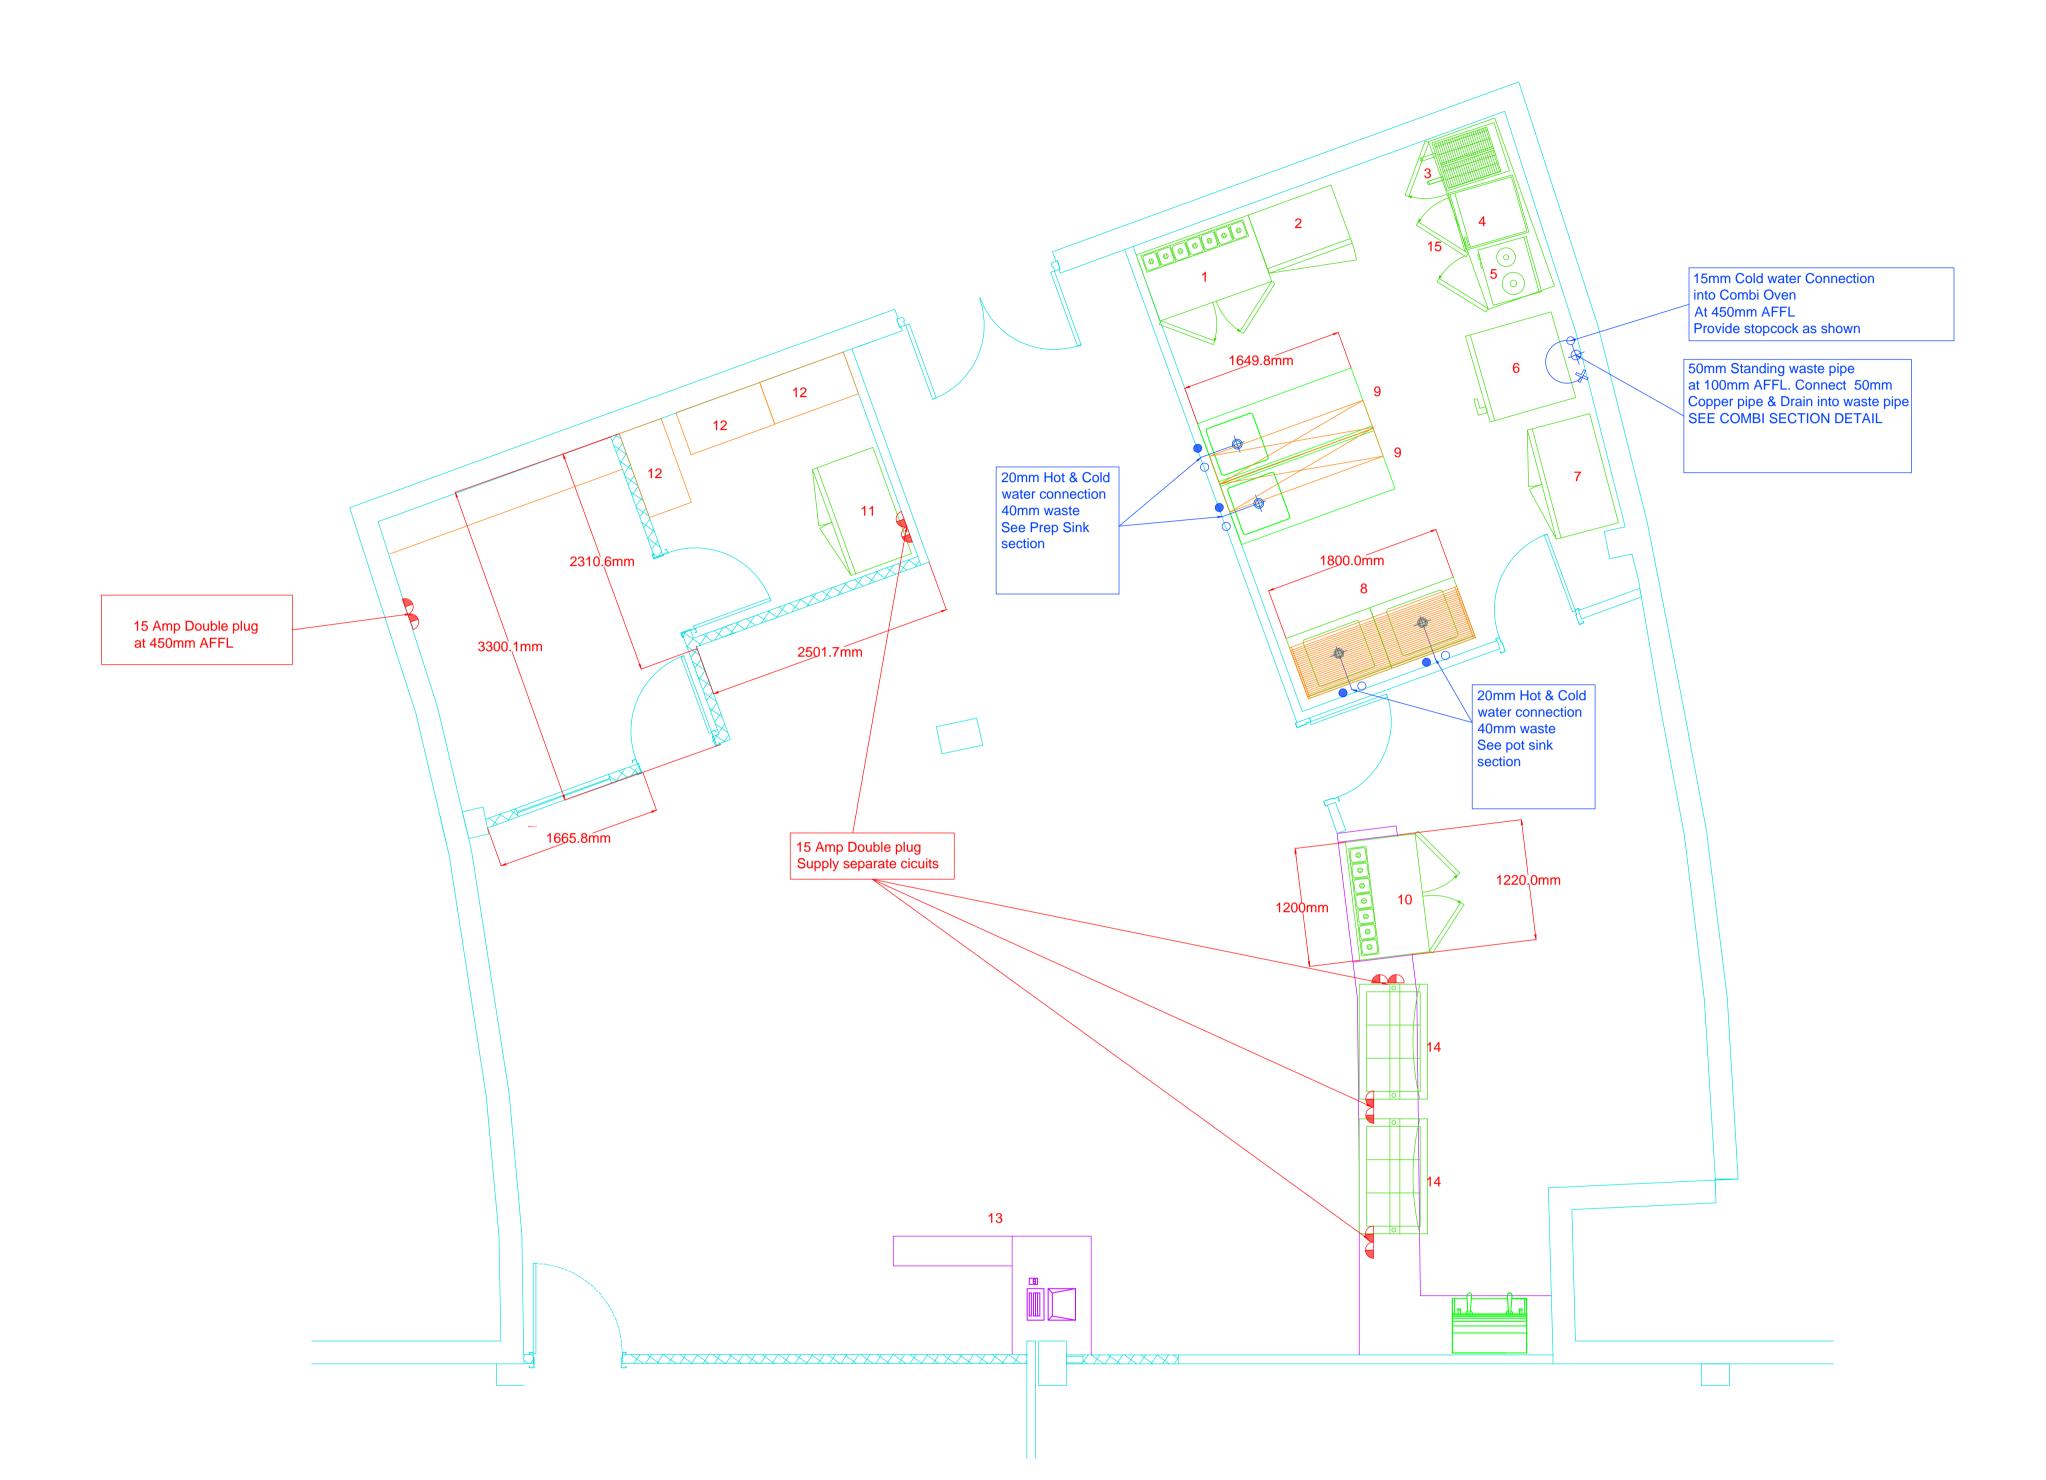

| LEGEND                          | REV No |
|---------------------------------|--------|
| 🛋 Single phase electric.        |        |
| $\triangle$ Two phase electric. |        |
| ▲ Three phase electric.         |        |
| 🗖 Isolator.                     |        |
| 🖉 Gas.                          |        |
| 🔀 Stopcock                      |        |
| ● Hot water.                    |        |
| o Cold water.                   |        |
| 🕁 Waste.                        |        |
| 🕈 Condensate Pipe               |        |
| Electrical                      |        |
| Powerskirt                      |        |
|                                 |        |

|              | No                                                                                                                                            | Otv      | EQUIPMENT SCHEDULE                                                                                                                             |
|--------------|-----------------------------------------------------------------------------------------------------------------------------------------------|----------|------------------------------------------------------------------------------------------------------------------------------------------------|
|              | <b>No</b>                                                                                                                                     | Qty<br>1 | Description 1200 Prep fridge                                                                                                                   |
|              | 2                                                                                                                                             | 1        | Single door upright Freezer                                                                                                                    |
|              | 3                                                                                                                                             | 1        | 2x10 It Floor standing fryer<br>600 Flat grill                                                                                                 |
|              | 4<br>5                                                                                                                                        | 1        | 2 Plate anvil stove                                                                                                                            |
|              | 6                                                                                                                                             | 1        | 7 Pan combi Oven c/w stand                                                                                                                     |
|              | 7                                                                                                                                             | 1        | 1140 upright fridge                                                                                                                            |
|              | 8                                                                                                                                             | 1<br>2   | 1800 Double bowl Pot sink with mounted 450 pot shelf<br>Prep Sink c/w U/S S/B and mounted 2 tier shelf (1x LH 1x RH)                           |
|              | 10                                                                                                                                            | 1        | 1200 Prep fridge c/w full sneeze guard                                                                                                         |
|              | 11                                                                                                                                            | 1        | 1360 upright fridge                                                                                                                            |
|              | 12<br>13                                                                                                                                      | 3<br>1   | 900 x 450 store room shelving                                                                                                                  |
|              | 13                                                                                                                                            | 2        | New till point counter as per design<br>3 Plate sit on hot units (EXISTING)                                                                    |
|              | 15                                                                                                                                            | 1        | 1800 Low boy equipment unit                                                                                                                    |
|              |                                                                                                                                               |          |                                                                                                                                                |
|              |                                                                                                                                               |          |                                                                                                                                                |
|              |                                                                                                                                               |          |                                                                                                                                                |
|              |                                                                                                                                               |          |                                                                                                                                                |
|              |                                                                                                                                               |          |                                                                                                                                                |
|              |                                                                                                                                               |          |                                                                                                                                                |
|              |                                                                                                                                               |          |                                                                                                                                                |
|              |                                                                                                                                               |          |                                                                                                                                                |
|              |                                                                                                                                               |          |                                                                                                                                                |
|              |                                                                                                                                               |          |                                                                                                                                                |
|              |                                                                                                                                               |          |                                                                                                                                                |
|              |                                                                                                                                               |          |                                                                                                                                                |
|              |                                                                                                                                               |          |                                                                                                                                                |
|              |                                                                                                                                               |          |                                                                                                                                                |
|              |                                                                                                                                               |          |                                                                                                                                                |
|              |                                                                                                                                               |          |                                                                                                                                                |
|              |                                                                                                                                               |          |                                                                                                                                                |
|              |                                                                                                                                               |          |                                                                                                                                                |
|              |                                                                                                                                               |          |                                                                                                                                                |
|              |                                                                                                                                               |          |                                                                                                                                                |
|              |                                                                                                                                               |          |                                                                                                                                                |
|              |                                                                                                                                               |          |                                                                                                                                                |
|              |                                                                                                                                               |          |                                                                                                                                                |
|              |                                                                                                                                               |          |                                                                                                                                                |
|              |                                                                                                                                               |          |                                                                                                                                                |
|              |                                                                                                                                               |          |                                                                                                                                                |
|              |                                                                                                                                               |          |                                                                                                                                                |
|              |                                                                                                                                               |          |                                                                                                                                                |
|              |                                                                                                                                               |          |                                                                                                                                                |
|              |                                                                                                                                               |          |                                                                                                                                                |
|              |                                                                                                                                               |          |                                                                                                                                                |
|              | LAYOUT                                                                                                                                        |          |                                                                                                                                                |
|              | LATOUT                                                                                                                                        |          |                                                                                                                                                |
|              |                                                                                                                                               |          |                                                                                                                                                |
|              | NOTES                                                                                                                                         |          |                                                                                                                                                |
|              | 1. ALL ELECTRICAL, PLUMBING AND GAS CONNECTIONS<br>TO BE UNDERTAKEN BY THE ON SITE CONTRACTOR.                                                |          |                                                                                                                                                |
|              | 2. THERE IS NO PROVISION MADE FOR GEYSERS.<br>ELECTRICAL CONSULTANTS TO LIASE WITH PLUMBING                                                   |          |                                                                                                                                                |
|              | ELECTRICAL CONSULTANTS TO LIASE WITH PLUMBING<br>CONSULTANT TO DETERMINE ELECTRICAL LOADING<br>AND POSITION OF ELECTRICAL POINTS FOR GEYSERS. |          |                                                                                                                                                |
|              |                                                                                                                                               | 3.       | DO NOT SCALE FROM THIS DRAWING.                                                                                                                |
|              |                                                                                                                                               |          | SUB CONTTRACTOR TO CHECK ALL DIMENSIONS ON SITE.                                                                                               |
| ERS.<br>MITH |                                                                                                                                               |          | ALL MEASUREMENTS TO HAVE A TOLERANCE OF 20mm.<br>PROVISION IN COUNTER TOPS FOR PLUG GROMMETS BY                                                |
| ERMINE<br>F  |                                                                                                                                               | 2.       | INTERIOR DESIGNER.                                                                                                                             |
|              |                                                                                                                                               |          | COPYRIGHT RESERVED                                                                                                                             |
|              | may                                                                                                                                           | not be   | & drawing is the sole property of B2B Catering Supplies and<br>copied or used in part or whole without the prior consent of B2B<br>SUPPLIERRS. |
| nensions.    |                                                                                                                                               |          |                                                                                                                                                |
| S            |                                                                                                                                               |          | B2B                                                                                                                                            |
|              | Y                                                                                                                                             |          | CATERING SUPPLIERS                                                                                                                             |
|              | l<br>B2B                                                                                                                                      | CAT      |                                                                                                                                                |
| olug         | SU                                                                                                                                            | PPl      |                                                                                                                                                |
| D.177        | A                                                                                                                                             |          | il equipment<br>vice industry                                                                                                                  |
| DATE         |                                                                                                                                               |          |                                                                                                                                                |
|              | Clien                                                                                                                                         | t        | Marsh Brooklyn                                                                                                                                 |
|              |                                                                                                                                               |          |                                                                                                                                                |
|              | Title                                                                                                                                         |          |                                                                                                                                                |
|              |                                                                                                                                               |          |                                                                                                                                                |
|              | Proj                                                                                                                                          | ect No   | JJH 0764018756 20.07.2017                                                                                                                      |
|              |                                                                                                                                               |          |                                                                                                                                                |
|              | Draw                                                                                                                                          | ving N   |                                                                                                                                                |

NOTE:

THERE IS NO PROVISION MADE FOR GEYSERS ELECTRICAL CONSULTANTS TO LIASE WITH PLUMBING CONSULTANTS AND TO DETERN ELECTRICAL LOADING AND POSITION OF ELECTRICAL POINTS FOR GEYSERS.

NOTE:

DESCRIPTION

Do not scale from this drawing Sub-Contractors to check own site dime Copyright & right of repoduction of this drawing or any portion thereof, is reserved by B2B CATERING SUPPLIERS.

NOTES:

All measurements to have a tolerance of 20mm.

NOTES: Provision in counter tops for pl grommets by Interior designer